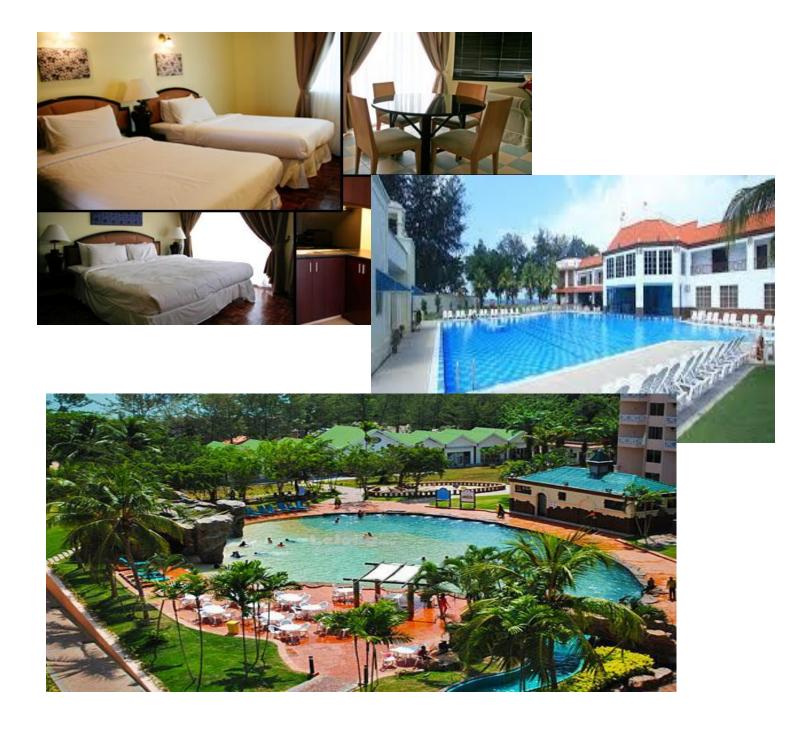

# INCLUSIONS

- ✤ 1 night stay at Lotus Desaru Resort 1 bedroom 3 bedroom suite
- I Breakfast
- ✤ 1 wristband to Water Theme Park
- ✤ 2 way Ferry transfer (Singapore Tg. Belungkor Singapore)
- ✤ 2 way Land transfer (Tg. Belungkor Resort Tg. Belungkor)