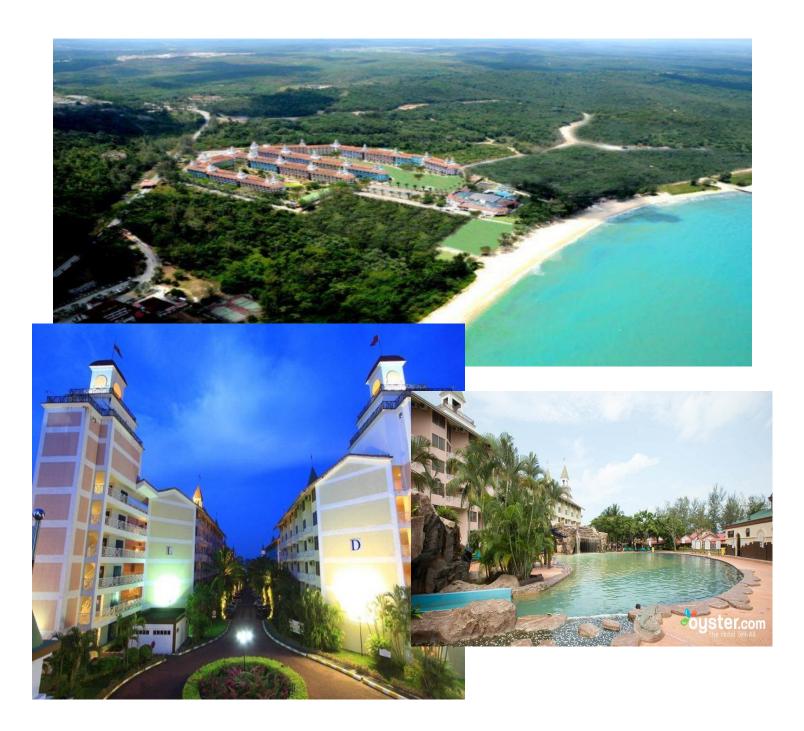

# INCLUSIONS

- ✤ 1 night stay at Lotus Desaru Resort 1 bedroom 3 bedroom suite
- I Breakfast
- ✤ 1 wristband to Water Theme Park
- ✤ 2 way Ferry transfer (Singapore Tg. Belungkor Singapore)
- ✤ 2 way Land transfer (Tg. Belungkor Resort Tg. Belungkor)